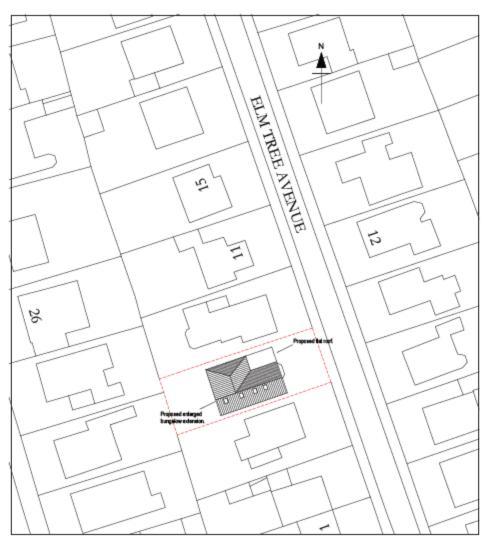

## Area Planning Sub-Committee

19/02546/FUL7 Elm Tree Avenue Upper Poppleton

Block Plan

EXISTING SIDE BLEXXTION

Drawing: Existing Elevations.

Do not so the dissertions of the destring work to figure 6 dissertions using Contractor to to check all dissertions on other plants works starting.