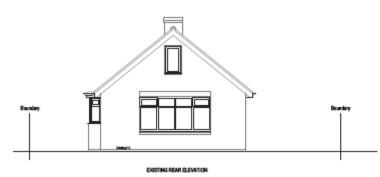

## Area Planning Sub-Committee

19/02546/FUL7 Elm Tree Avenue Upper Poppleton

Block Plan

EXISTING SIDE BLEXXTION

Drawing: Existing Elevations.

Do not so the dissertions of the destring work to figure 6 dissertions using Contractor to to check all dissertions on other plants works starting.