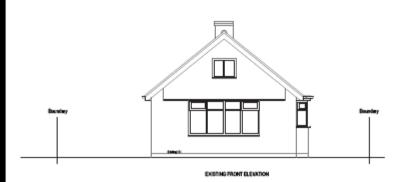

## Area Planning Sub-Committee

19/02546/FUL7 Elm Tree Avenue Upper Poppleton

Block Plan

EXISTING SIDE BLEXXTION

Drawing: Existing Elevations.

Do not so the dissertions of the destring work to figure 6 dissertions using Contractor to to check all dissertions on other plants works starting.